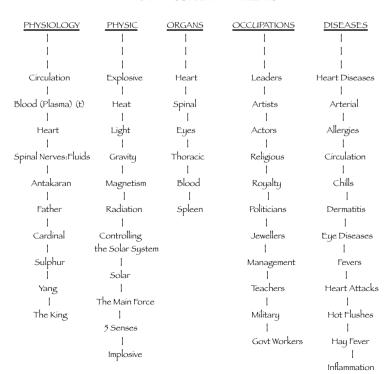

## RA SURYA HELIOS

TTPLON11.The Sun Chart. 28/01/2020, 21:26

(c) = Chinese Astrology (w) =Western Astrology

(t) = Tissue.

l Radiation | Pho tophobía Skin Cancer | Sunstroke | Stroke